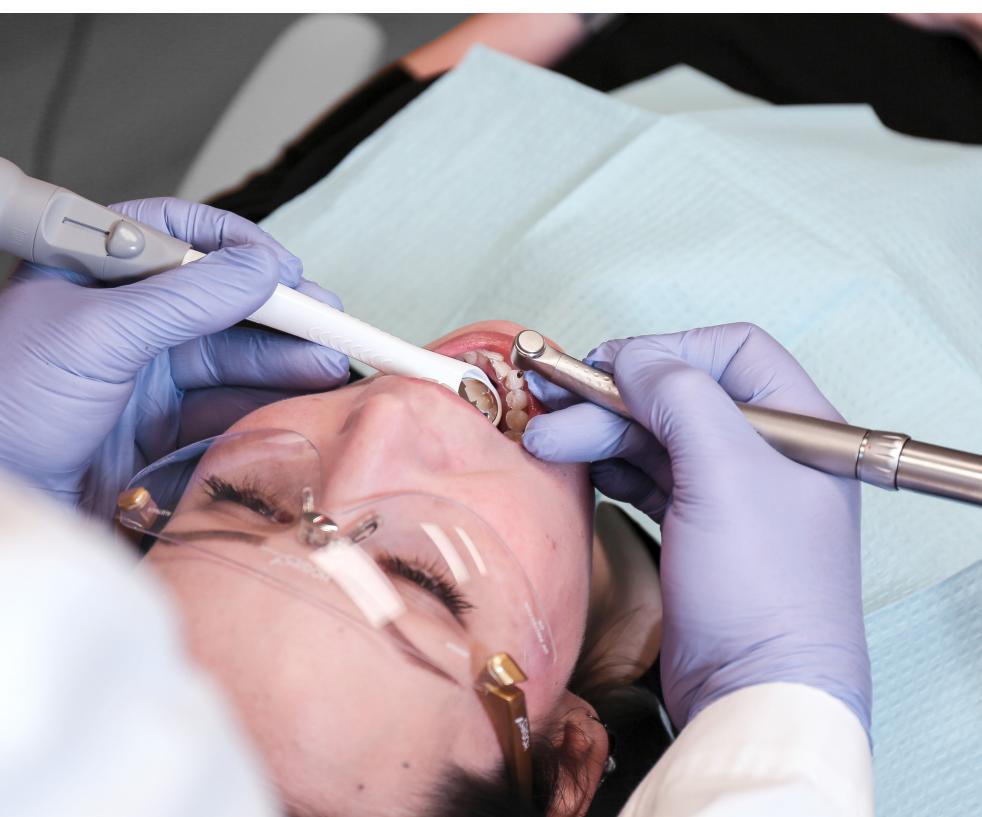

## Providing visibility and suction all in one hand

The new Purevac HVE System enables a one-handed approach to evacuating fluid and debris while facilitating retraction, visibility, and illumination during dental procedures.

#### **Better Visibility**

Fog-free mirror with continuous suction of fluids and debris.