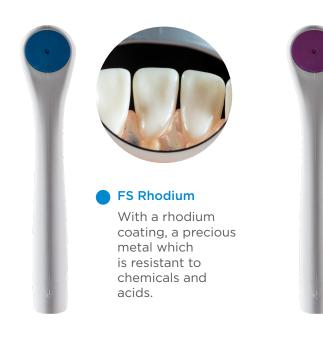

## Better visibility in two mirror options.

#### Ultra FS

Offers exceptionally bright image quality with maximum reflection for color accuracy.

1

. .

Ports provide continuous airflow, reducing mucosal aspiration and risk of back-flow

Fits directly into a 16mm HVE valve