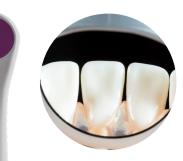

#### **Better Visibility**

Fog-free mirror with continuous suction of fluids and debris.

#### Ultra FS

Offers exceptionally bright image quality with maximum reflection for color accuracy.

1

. .

Ports provide continuous airflow, reducing mucosal aspiration and risk of back-flow

Fits directly into a 16mm HVE valve