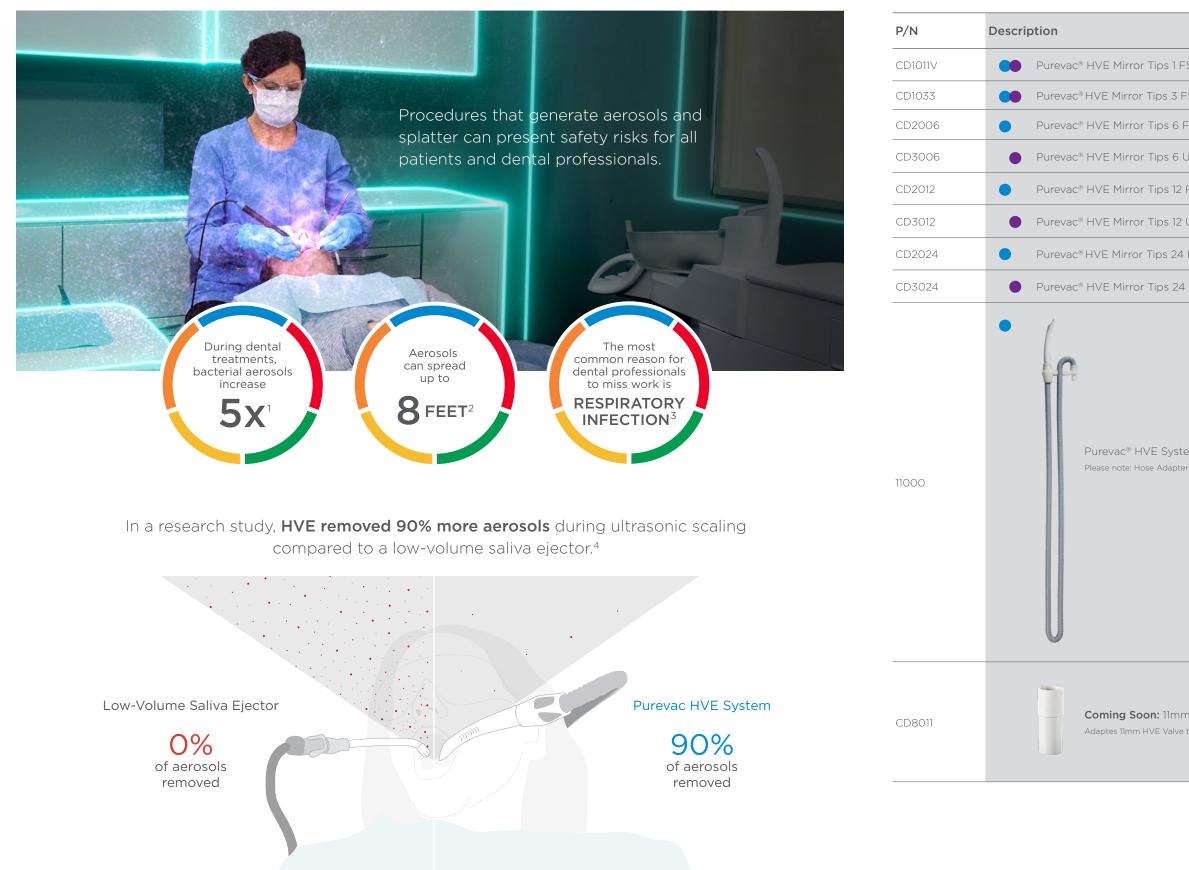

# Creating an environment with fewer potentially harmful aerosols

## Purevac<sup>®</sup> HVE System with Mirror Tips and Hose Adapter

1. Al Maghlouth A, Al Yousef Y, Al Bagieh N. Qualitative and Quantitative Analysis of Bacterial Aerosols. J Contemp Dent Pract 2004 November; (5)4:091-100.

2. Milejczak CB. Optimum Travel Distance of Dental Aerosols in the Dental Hygiene Practice. J Dent Hyg. 2005 October;81(4):20-21

3. Christensen , R., PhD. (2006, November 1). Aerosols. Retrieved January 23, 2018, from http://www.dentistryiq.com/articles/wdj/print/volume-4/issue-10/you-and-your-practice/ae 4. Jacks MJ: A laboratory comparison of evacuation devices on aerosol reduction. J Dent Hig 2002, 76, 202-206.

#### **Greater Fluid Reduction**

135% more than a low-volume saliva ejector.