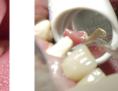

#### **Better Visibility**

Fog-free mirror with continuous suction of fluids and debris.

# Creating an environment with fewer potentially harmful aerosols