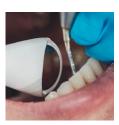

## Providing visibility and suction all in one hand

The new Purevac HVE System enables a one-handed approach to evacuating fluid and debris while facilitating retraction, visibility, and illumination during dental procedures.

#### **Better Visibility**

Fog-free mirror with continuous suction of fluids and debris.